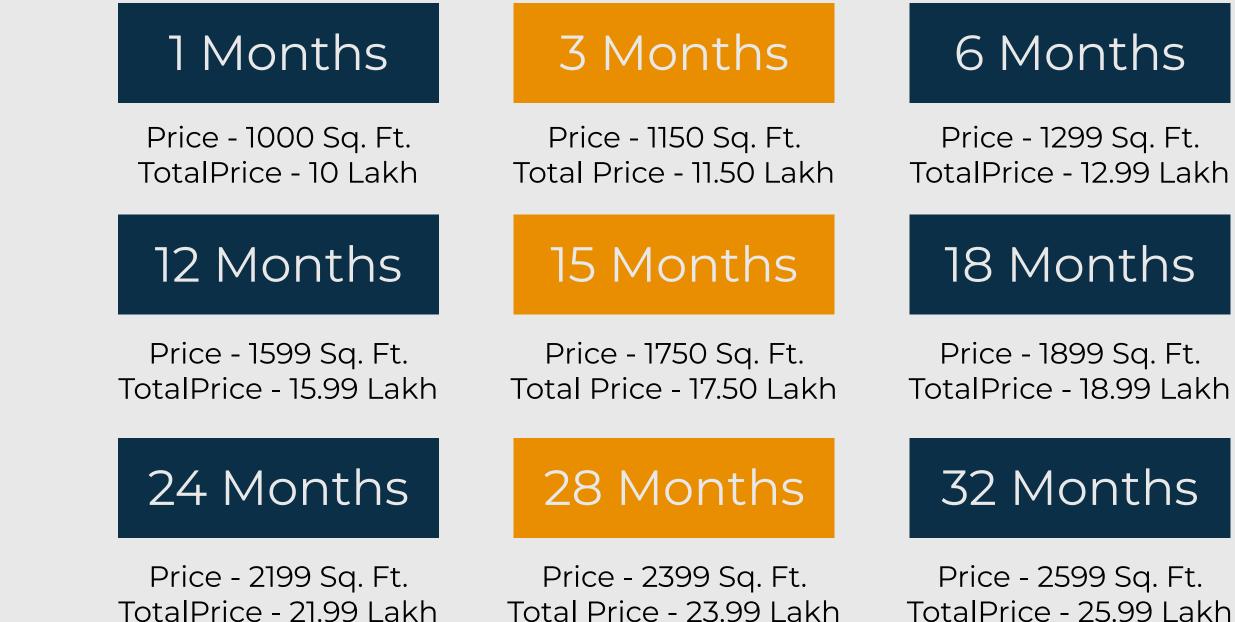

#### **PLOT UNIT PROFIT**

1000 UNIT - 1000 SF = 10 LAKH 1UNIT - 1 SF = RS. 1000

If you want to return the money after purchasing the unit, you can do so. If you want to sell it to someone else, you can sell it. If you sell before 3 months there will bea a 10% deduction

#### 9 Months

Price - 1450 Sq. Ft. TotalPrice - 14.50 Lakh

#### 21 Months

Price - 2050 Sq. Ft. TotalPrice - 20.50 Lakh

#### 36 Months

Price - 2799 Sq. Ft. TotalPrice - 27.99 Lakh