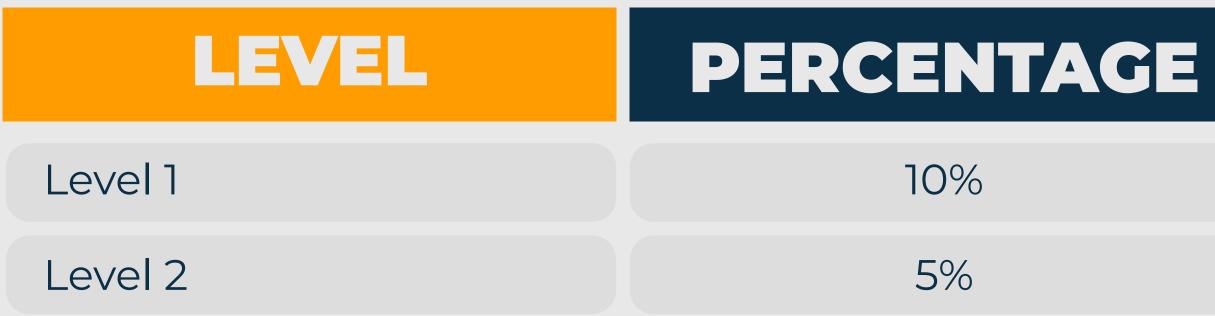

#### CDP LEVEL INCOME

| LEVEL   | PERCENTAGE |     |
|---------|------------|-----|
| Level 1 | Rs. 200/-  | - A |
| Level 2 | Rs. 50/-   |     |
| Level 3 | Rs. 50/-   |     |
| Level 4 | Rs. 50/-   |     |
| Level 5 | Rs. 50/-   |     |
| Level 6 | Rs. 50/-   |     |