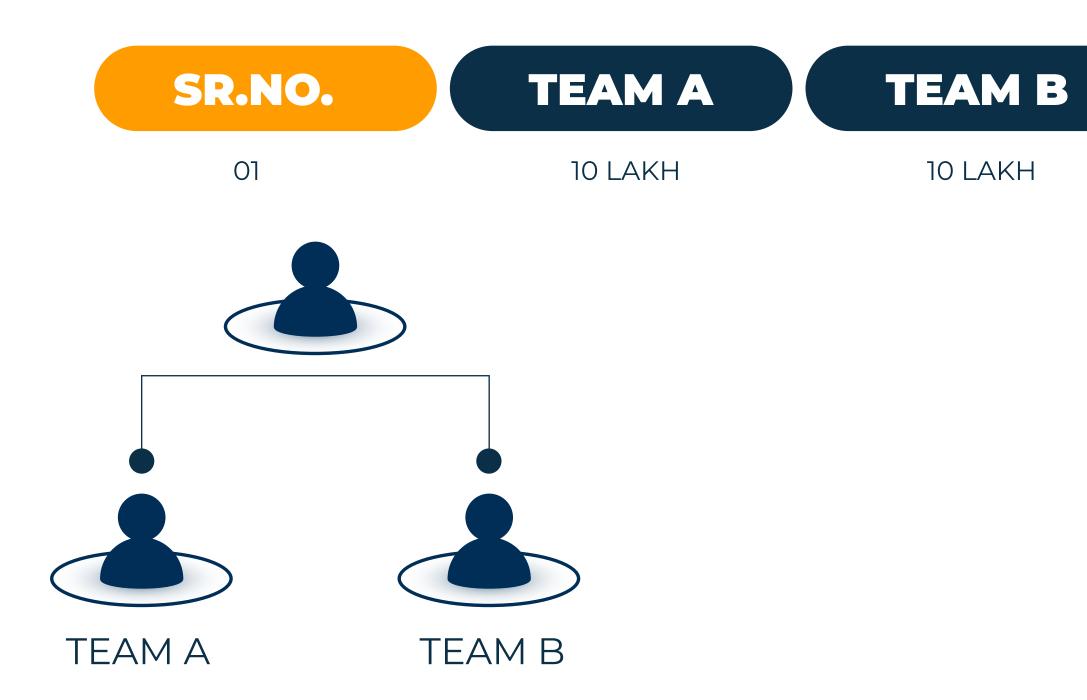

#### TEAM SALES SALARY

ALL SALARY INCOME ON NEXT BASIS

| SR.NO. | RANKS                   | TEAMA   | TE  |
|--------|-------------------------|---------|-----|
| 01     | EXECUTIVE ASSOCIATE     | 5 LAKH  | 5   |
| 02     | MANAGER ASSOCIATE       | 10 LAKH | 10  |
| 03     | SHAPHAIRE ASSOCIATE     | 25 LAKH | 25  |
| 04     | EMERALD ASSOCIATE       | 50 LAKH | 50  |
| 05     | DIAMOND ASSOCIATE       | 1 CRORE | 10  |
| 06     | CROWN DIAMOND ASSOCIATE | 5 CRORE | 5 ( |

#### www.themetaearth.in <a href="mailto:minited">minited</a> <a href="mailto:minited">

- 5 LAKH
- 0 LAKH
- 5 LAKH
- 0 LAKH
- CRORE
- CRORE

- Rs. 5000 Every Month
- Rs. 10000 Every Month
- Rs. 25000 Every Month
- Rs. 50000 Every Month
- Rs. 1 Lakh Every Month
- Rs. 5 Lakh Every Month